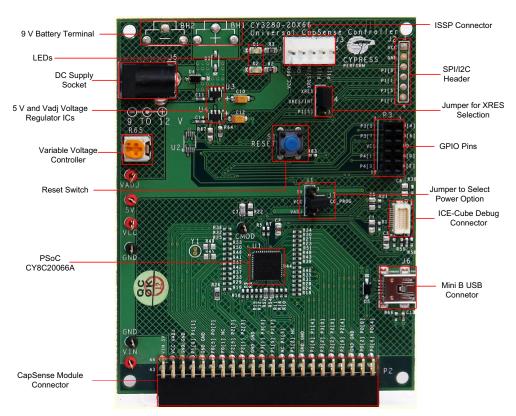

## CY3280-20x66 Universal CapSense Controller Board Details

For the latest information about this kit visit www.cypress.com/go/CY3280-20x66

© 2011 Cypress Semiconductor Corporation. All rights reserved. All trademarks or registered trademarks referenced herein are the properties of their respective owners.